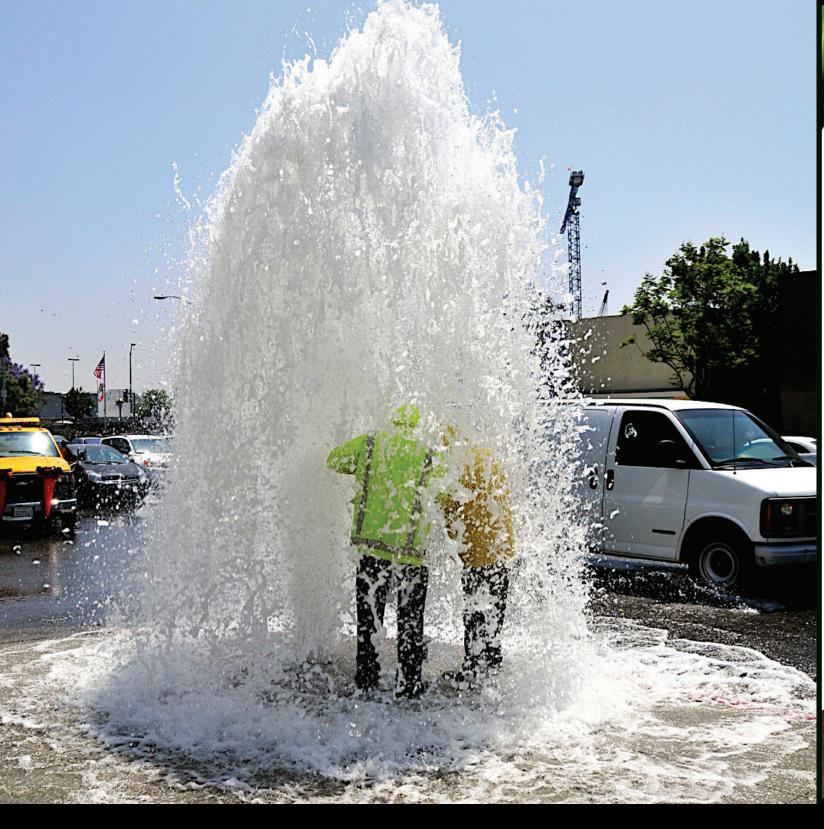

26% of underground hits and near-misses could be prevented by requesting a locate...

Will your markers get excavators to call?