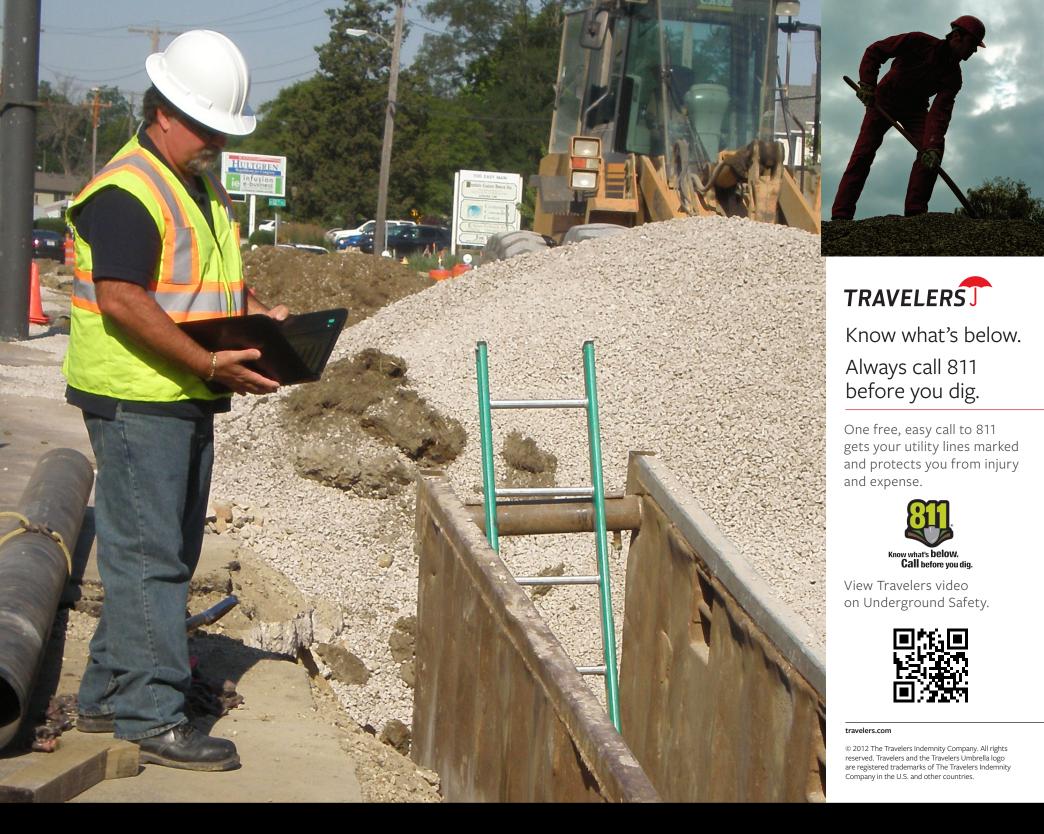

Be sure a competent employee who is CAPABLE of identifying existing and predictable hazards and has AUTHORITY to take prompt corrective action is on site.

Find out more from Travelers' Construction Brochure